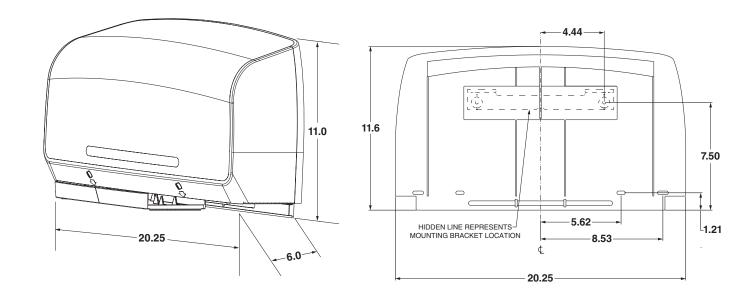

Suggested mounting height is 30" from the floor, 7-9" from the midline of the dispenser to the front of the toilet.

When installed properly and used with the corresponding product, this dispenser meets the ADA Standards for Accessible Design.